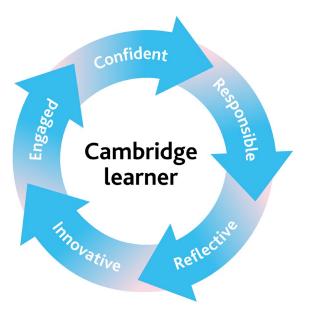

## Cambridge Approach

Cambridge International encourages the development of key learner attributes. These Cambridge learner attributes underpin the Cambridge approach and apply to teachers too. These are:

- ✓ Reflective as learners, developing their ability to learn.
- ✓ Innovative and equipped for new and future challenges.
- Confident in working with information and ideas their own and those of others.
- ✓ Engaged intellectually and socially, ready to make a difference.
- Responsible for themselves, responsive to and respectful of others.